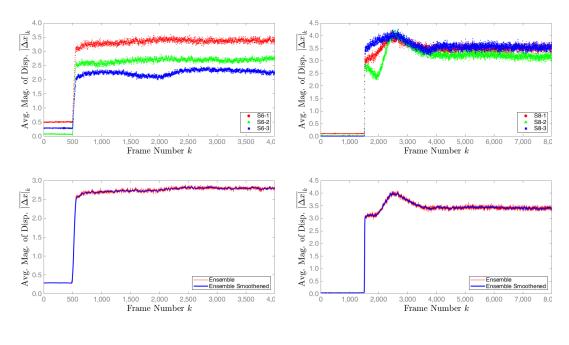

## **Supplementary Information**

This Supplementary Information provides additional response curves that are excluded from the main body of the manuscript for brevity.

- (e) Experiment S6,  $\Delta p = 320 \text{ mbar}$
- (f) Experiment S8,  $\Delta p = 1280 \text{ mbar}$

Fig. 1 The average magnitude of displacement in each frame ( $\overline{|\Delta x|}_k$ , measured in pixels) plotted versus the frame number k for each of the three identical experiments within each set, and as an ensemble average of each set, for the experiments S2-6, S8.