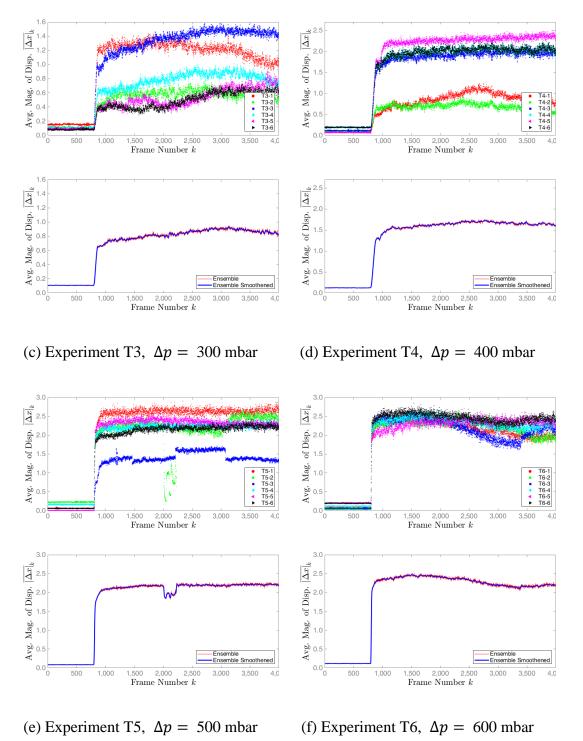

- (a) Experiment T1,  $\Delta p = 100 \text{ mbar}$
- (b) Experiment T2,  $\Delta p = 200 \text{ mbar}$

Fig. 2 The average magnitude of displacement in each frame ( $\overline{|\Delta x|}_k$ , measured in pixels) plotted versus the frame number k for each of the three identical experiments within each set, and as an ensemble average of each set, for the experiments T1-10.