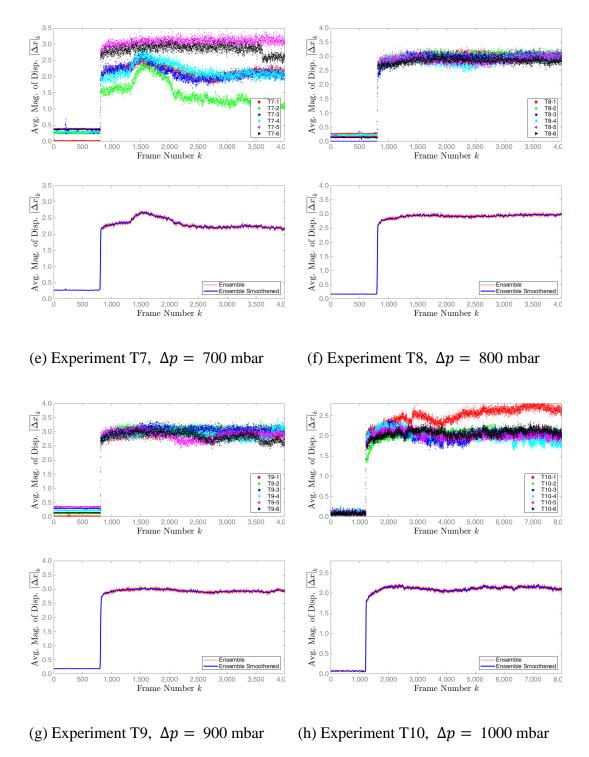

- (a) Experiment T1,  $\Delta p = 100 \text{ mbar}$
- (b) Experiment T2,  $\Delta p = 200 \text{ mbar}$

Fig. 2 The average magnitude of displacement in each frame ( $\overline{|\Delta x|}_k$ , measured in pixels) plotted versus the frame number k for each of the three identical experiments within each set, and as an ensemble average of each set, for the experiments T1-10.