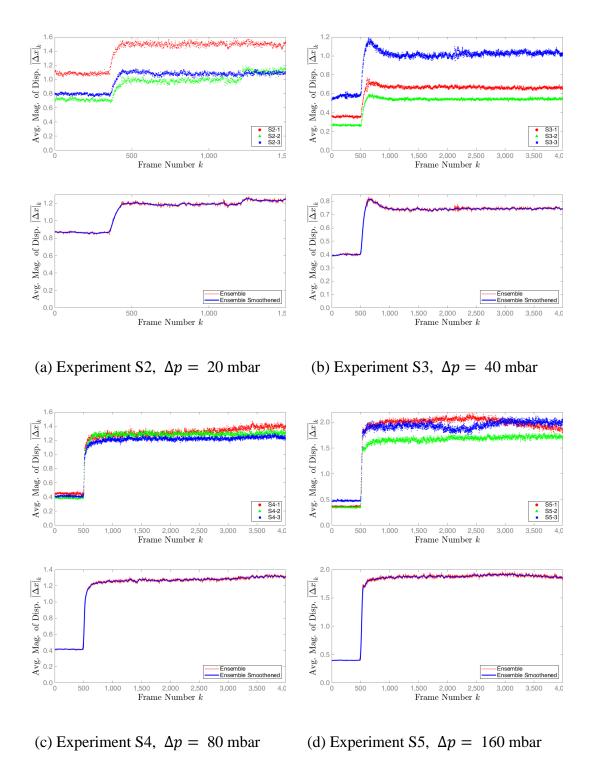

## **Supplementary Information**

This Supplementary Information provides additional response curves that are excluded from the main body of the manuscript for brevity.

- (e) Experiment S6,  $\Delta p = 320 \text{ mbar}$
- (f) Experiment S8,  $\Delta p = 1280 \text{ mbar}$

Fig. 1 The average magnitude of displacement in each frame ( $\overline{|\Delta x|}_k$ , measured in pixels) plotted versus the frame number k for each of the three identical experiments within each set, and as an ensemble average of each set, for the experiments S2-6, S8.