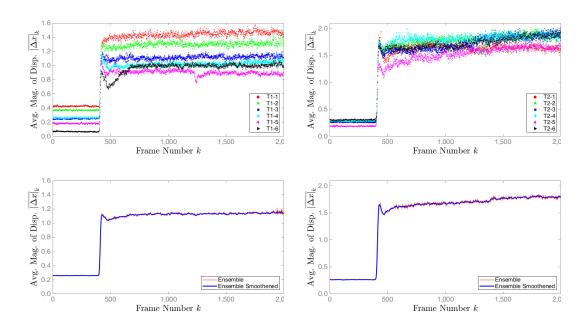

- (a) Experiment T1,  $\Delta p = 100 \text{ mbar}$
- (b) Experiment T2,  $\Delta p = 200 \text{ mbar}$

Fig. 2 The average magnitude of displacement in each frame ( $\overline{|\Delta x|}_k$ , measured in pixels) plotted versus the frame number k for each of the three identical experiments within each set, and as an ensemble average of each set, for the experiments T1-10.